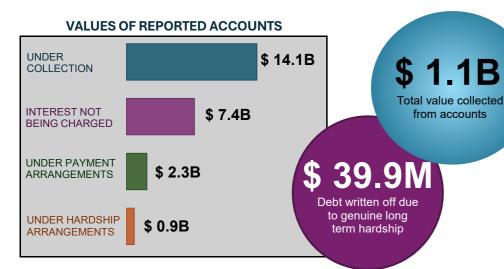

### **VALUES**

**4.6 million** reported accounts under collection

46.8% 53.2% CONTINGENT COLLECTIONS DEBT PURCHASED

\$ 14.1 billion value of reported accounts

26.7% 73.3% CONTINGENT COLLECTIONS DEBT PURCHASED

| PART 2                                                                                                                                                                                         | 12 month period to<br>30/06/2023                                                             | 12 month period to 30/06/2022                                           | 12 month period to<br>30/06/2021                              |
|------------------------------------------------------------------------------------------------------------------------------------------------------------------------------------------------|----------------------------------------------------------------------------------------------|-------------------------------------------------------------------------|---------------------------------------------------------------|
| Total value collected from accounts                                                                                                                                                            |                                                                                              |                                                                         |                                                               |
| Number of Respondents                                                                                                                                                                          | 11                                                                                           | 16                                                                      | 17                                                            |
|                                                                                                                                                                                                | \$                                                                                           | \$                                                                      | \$                                                            |
| TOTAL                                                                                                                                                                                          | \$1,052,253,443                                                                              | \$1,357,178,521                                                         | \$1,549,055,412                                               |
| HARDSHIP  Total value of debt written off in response to genuine long t                                                                                                                        | erm hardship situations                                                                      |                                                                         |                                                               |
| Number of Respondents                                                                                                                                                                          | 9                                                                                            | 12                                                                      | 14                                                            |
|                                                                                                                                                                                                | \$                                                                                           | \$                                                                      | \$                                                            |
| TOTAL                                                                                                                                                                                          | \$39,858,412                                                                                 | \$29,379,111                                                            | \$54,659,689                                                  |
| Total number of arrangements made with debtors and/or th<br>Number of Respondents                                                                                                              | 10                                                                                           | 15                                                                      |                                                               |
| L                                                                                                                                                                                              | 10                                                                                           | 10                                                                      | 16                                                            |
| r                                                                                                                                                                                              | Number                                                                                       | Number                                                                  | 16<br>Number                                                  |
|                                                                                                                                                                                                |                                                                                              |                                                                         |                                                               |
| Negotiation with a collector                                                                                                                                                                   | Number                                                                                       | Number                                                                  | Number                                                        |
| Negotiation with a collector<br>Online through a digital portal                                                                                                                                | Number<br>680,428                                                                            | <b>Number</b><br>910,591                                                | Number<br>1,112,089                                           |
| Negotiation with a collector<br>Online through a digital portal<br>Other method                                                                                                                | Number<br>680,428<br>183,159                                                                 | Number<br>910,591<br>239,408                                            | Number<br>1,112,089<br>239,338                                |
| Negotiation with a collector<br>Online through a digital portal<br>Other method<br>TOTAL                                                                                                       | Number<br>680,428<br>183,159<br>2,017<br>865,604                                             | Number<br>910,591<br>239,408<br>1,916<br>1,151,915                      | Number<br>1,112,089<br>239,338<br>15,437                      |
| Negotiation with a collector Online through a digital portal Other method TOTAL Total number of arrangements kept by debtors (at least a si                                                    | Number<br>680,428<br>183,159<br>2,017<br>865,604                                             | Number<br>910,591<br>239,408<br>1,916<br>1,151,915                      | Number<br>1,112,089<br>239,338<br>15,437                      |
| Negotiation with a collector<br>Online through a digital portal<br>Other method<br>TOTAL<br>Total number of arrangements kept by debtors (at least a si                                        | Number 680,428 183,159 2,017 865,604  ngle payment received) where arrangement was           | Number 910,591 239,408 1,916 1,151,915 s made via                       | Number 1,112,089 239,338 15,437 1,366,864                     |
| Negotiation with a collector Online through a digital portal Other method TOTAL Total number of arrangements kept by debtors (at least a si                                                    | Number 680,428 183,159 2,017 865,604  ngle payment received) where arrangement was           | Number  910,591 239,408 1,916 1,151,915 s made via                      | Number 1,112,089 239,338 15,437 1,366,864                     |
| Negotiation with a collector Online through a digital portal Other method TOTAL Total number of arrangements kept by debtors (at least a si Number of Respondents Negotiation with a collector | Number 680,428 183,159 2,017 865,604  ngle payment received) where arrangement was 10 Number | Number  910,591 239,408 1,916 1,151,915 s made via  14  Number          | Number  1,112,089 239,338 15,437 1,366,864  13 Number         |
| Negotiation with a collector<br>Online through a digital portal<br>Other method<br>TOTAL<br>Total number of arrangements kept by debtors (at least a si                                        | Number   680,428   183,159   2,017   865,604                                                 | Number  910,591 239,408 1,916 1,151,915 s made via  14  Number  737,812 | Number  1,112,089 239,338 15,437 1,366,864  13 Number 766,061 |