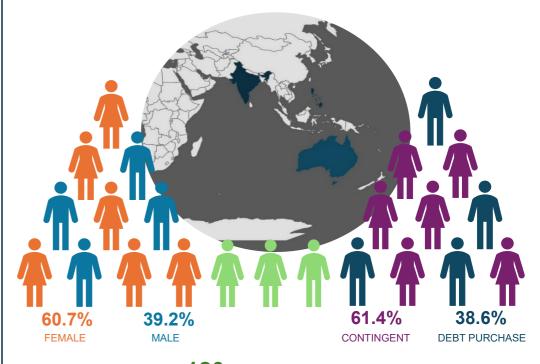

### PEOPLE

There were **1,818** collectors in **29** offices, spanning across Australia and overseas with offices in India, Fiji and the Phillipines.

Respondents had 120 full time equivalent compliant officers.

### **VALUES**

**4.6 million** reported accounts under collection

46.8% 53.2% CONTINGENT COLLECTIONS DEBT PURCHASED

\$ 14.1 billion value of reported accounts

26.7% 73.3% CONTINGENT COLLECTIONS DEBT PURCHASED