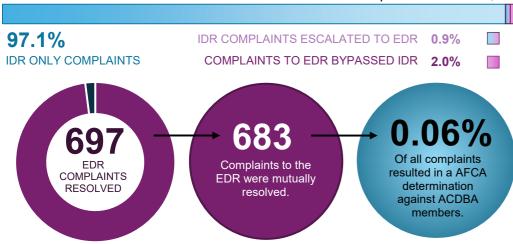

### **CONDUCT**

The number of IDR and EDR complaints totalled 30,064.

The EDR complaint volumes as reported by ACDBA members are trending downwards year on year.

| PART 2 (cont'd)                                                                                                                                        | 12 month per<br>30/06/202 |      | 12 month  <br>30/06/ |       | 12 month<br>30/06       |                  |
|--------------------------------------------------------------------------------------------------------------------------------------------------------|---------------------------|------|----------------------|-------|-------------------------|------------------|
| COMPLAINTS  Complaints recorded as part of each respondent's IDR process are congenuine requests by consumers for additional information to understand |                           |      |                      |       | d as requiring investiç | gation and exclu |
| Number of incidents received from consumers and logged via                                                                                             |                           |      |                      |       |                         |                  |
| Number of Respondents                                                                                                                                  | 10                        |      | 16                   |       | 1                       | 7                |
|                                                                                                                                                        | Number                    | •    | Num                  | ber   | Num                     | nber             |
| Total via IDR (including IDR complaints escalated to EDR)                                                                                              | 29,477                    |      | 38,7                 | 12    | 22,2                    | 236              |
| IDR complaints escalated to EDR                                                                                                                        | 278                       |      | 52                   | 5     | 51                      | 19               |
| Total via EDR (including IDR complaints escalated to EDR)                                                                                              | 865                       |      | 1,551                |       | 1,933                   |                  |
| EDR complaints not first lodged through IDR                                                                                                            | 587                       |      | 1,02                 | 26    | 1,4                     | 14               |
| Total via regulators                                                                                                                                   | 45                        |      | 4                    |       | 3                       | 3                |
| Incidents received from consumers as a ratio of consumer contact                                                                                       | ts                        |      |                      |       |                         |                  |
| Number of Respondents                                                                                                                                  | 10                        |      | 16                   |       | 17                      |                  |
|                                                                                                                                                        | %                         |      | %                    |       | 9/                      | 6                |
| Total via IDR (including IDR complaints escalated to EDR)                                                                                              | 0.0435%                   | )    | 0.037                | 1%    | 0.01                    | 96%              |
| Total via EDR (including IDR complaints escalated to EDR)                                                                                              | 0.0013%                   | Ď    | 0.001                | .5%   | 0.00                    | 17%              |
| Total via regulators                                                                                                                                   | 0.0001%                   | Ď    | 0.000                | 00%   | 0.00                    | 00%              |
| Outcome of incidents received from consumers                                                                                                           |                           |      |                      |       |                         |                  |
| Number of Respondents                                                                                                                                  | 10                        |      | 16                   |       | 1                       | 6                |
|                                                                                                                                                        | Number                    | %    | Number               | %     | Number                  | %                |
| Sarvice based remedy                                                                                                                                   | 171                       | 1 5% | 0.059                | 22.0% | 12 016                  | 53.00            |

|                                                                                   |                                                             |        | ı                                |        |        |        |
|-----------------------------------------------------------------------------------|-------------------------------------------------------------|--------|----------------------------------|--------|--------|--------|
| PART 2 (cont'd)                                                                   | 12 month period to 12 month period to 30/06/2023 30/06/2022 |        | 12 month period to<br>30/06/2021 |        |        |        |
| UNDERSTANDING EDR MATTERS                                                         |                                                             |        |                                  |        |        |        |
| Number of EDR complaints                                                          |                                                             |        |                                  |        |        |        |
| Number of Respondents                                                             | 1                                                           | 0      | 1                                | 6      | 18     |        |
|                                                                                   | Number                                                      | %      | Number                           | %      | Number | %      |
| Total number of EDR complaints lodged                                             | 865                                                         | 100.0% | 1,551                            | 100.0% | 1,932  | 100.0% |
| Number of those EDR complaints lodged by an authorised third party for the debtor | 118                                                         | 13.6%  | 106                              | 6.8%   | 274    | 14.2%  |
| Basis of EDR complaints solely involving issues                                   |                                                             |        |                                  |        |        |        |
| Number of Respondents                                                             | 1                                                           | 4      | 1                                | 5      | 17     |        |
|                                                                                   | Number                                                      | %      | Number                           | %      | Number | %      |
| PRE assignment of debt                                                            | 343                                                         | 39.7%  | 585                              | 37.8%  | 657    | 36.1%  |
| POST assignment of debt                                                           | 435                                                         | 50.3%  | 508                              | 32.8%  | 704    | 38.7%  |
| Both PRE and POST assignment of debt                                              | 87                                                          | 10.1%  | 455                              | 29.4%  | 460    | 25.3%  |
| TOTAL                                                                             | 865                                                         | 100.0% | 1,548                            | 100.0% | 1,821  | 100.0% |
| For resolved EDR complaints - stage at which resolution was reach                 | ned                                                         |        |                                  |        |        |        |
| Number of Respondents                                                             | 1                                                           | 0      | 1                                | 6      | 17     |        |
|                                                                                   | Number                                                      | %      | Number                           | %      | Number | %      |
| Referral Stage                                                                    | 565                                                         | 81.1%  | 904                              | 56.4%  | 1,319  | 69.0%  |
| Workflow Stage                                                                    | 25                                                          | 3.6%   | 18                               | 1.1%   | 170    | 8.9%   |
| Case Management 1 stage                                                           | 72                                                          | 10.3%  | 234                              | 14.6%  | 232    | 12.1%  |
| Outside AFCA Rules/Terms of Reference                                             |                                                             |        | 328                              | 20.4%  |        |        |
| Conciliation / Case Management 2 Stage                                            | 21                                                          | 3.0%   | 71                               | 4.4%   | 105    | 5.5%   |
| AFCA Preliminary Assessment                                                       | 11                                                          | 1.6%   | 28                               | 1.7%   | 53     | 2.8%   |
| Determination by AFCA                                                             | 3                                                           | 0.4%   | 21                               | 1.3%   | 33     | 1.7%   |
| TOTAL                                                                             | 697                                                         | 100.0% | 1,604                            | 100.0% | 1,912  | 100.0% |