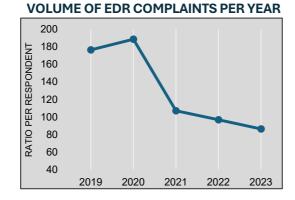

### **CONDUCT**

The number of IDR and EDR complaints totalled 30,064.

The EDR complaint volumes as reported by ACDBA members are trending downwards year on year.