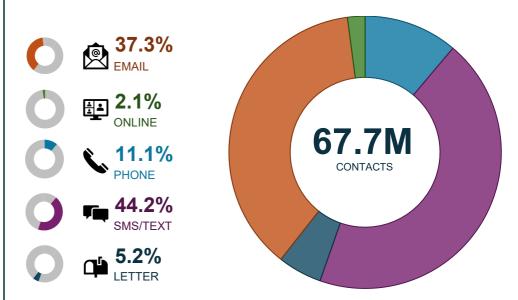

### CONTACTS

In 2023 FY, texts and emails remained the preferred channels for communicating with consumers.

Complaints as a percentage of the 67.7 million total contacts made revealed very low incident rates.

| PART 2 (cont'd)                                                       | 12 month period to<br>30/06/2023           | 12 month period to<br>30/06/2022 | 12 month period to<br>30/06/2021 |
|-----------------------------------------------------------------------|--------------------------------------------|----------------------------------|----------------------------------|
| CONTACT WITH DEBTORS  Total number of contacts made with consumers ar | nd/or their representatives                |                                  |                                  |
| Number of Respondents                                                 | 11                                         | 16                               | 15                               |
| •                                                                     | Number                                     | Number                           | Number                           |
| Telephone calls                                                       | 7,548,284                                  | 29,903,362                       | 36,360,989                       |
| SMS/text messages                                                     | 29,939,832                                 | 35,753,534                       | 36,747,430                       |
| Letters                                                               | 3,550,229                                  | 5,163,619                        | 6,101,371                        |
| Emails                                                                | 25,257,778                                 | 32,118,370                       | 32,937,416                       |
| Debtor portal online                                                  | 1,409,811                                  | 1,365,111                        | 1,382,552                        |
| TOTAL                                                                 | 67,705,934                                 | 104,303,996                      | 113,529,758                      |
| On a percentage breakdown contacts made with c                        | onsumers and/or their representatives were |                                  |                                  |
| Number of Respondents                                                 | 11                                         | 16                               | 15                               |
|                                                                       | %                                          | %                                | %                                |
| Telephone calls                                                       | 11.1%                                      | 28.7%                            | 32.0%                            |
| SMS/text messages                                                     | 44.2%                                      | 34.3%                            | 32.4%                            |
| Letters                                                               | 5.2%                                       | 5.0%                             | 5.4%                             |
| Emails                                                                | 37.3%                                      | 30.8%                            | 29.0%                            |
| Debtor portal online                                                  | 2.1%                                       | 1.3%                             | 1.2%                             |
| TOTAL                                                                 | 100.0%                                     | 100.0%                           | 100.0%                           |